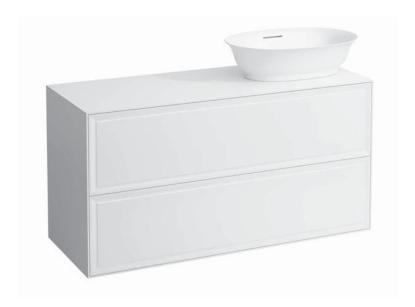

## Drawer element with cut out right 40608.4

| TECHNICAL DA       | TA TA                                            |                      |                                                            |
|--------------------|--------------------------------------------------|----------------------|------------------------------------------------------------|
| Order no.          | 40608.4 / 2 drawers                              | Mounting acc. incl.  | Installation set for furniture, order no. 49114.0, 49301.5 |
| Dimensions (WxHxD) | 1177 x 600 x 457 mm                              |                      |                                                            |
| Matching for       | Washbasin bowl, order no. 81285.2, 81285.3       | Mounting information | The walls installed on must meet the require-              |
| Specification      | Body - inside melamine dark grey particle board, |                      | ments of the furniture in terms of weight and              |
|                    | outside 6 mm MDF panels                          |                      | the supplied fastening elements. If this cannot            |
|                    | Front - inside melamine dark grey                |                      | be guaranteed another method of installation               |
|                    | White matt, Traffic grey: MDF panel,             |                      | needs to be chosen. For example with feet.                 |
|                    | lacquered matt                                   | Colours Body/Front/  | 170 – White matt                                           |
|                    | Blacked oak: oak veneer coated particle          |                      | 627 - Traffic grey                                         |
|                    | board with solid oak frame                       |                      | 628 - Blacked oak                                          |
|                    | White glossy: MDF panel, lacquered               |                      | 631 – White glossy                                         |
|                    | 1 cut out right                                  |                      |                                                            |
|                    | 2 push and pull full extension drawers           | Colours Feet         | 170 – White matt                                           |
| Weight             | 170, 627, 631 – 57,5 kg                          |                      | 631 – White glossy                                         |
|                    | 628 – 54,5 kg                                    |                      |                                                            |
| Accessories excl.  | Feet (2 pieces), white order no. 40607.4         |                      |                                                            |
|                    | Space saving siphon, order no. 89424.0           |                      |                                                            |