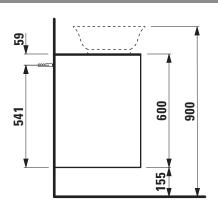

## Drawer element with cut out right 40608.4

| TECHNICAL DA       | TA TA                                            |                      |                                                            |
|--------------------|--------------------------------------------------|----------------------|------------------------------------------------------------|
| Order no.          | 40608.4 / 2 drawers                              | Mounting acc. incl.  | Installation set for furniture, order no. 49114.0, 49301.5 |
| Dimensions (WxHxD) | 1177 x 600 x 457 mm                              |                      |                                                            |
| Matching for       | Washbasin bowl, order no. 81285.2, 81285.3       | Mounting information | The walls installed on must meet the require-              |
| Specification      | Body - inside melamine dark grey particle board, |                      | ments of the furniture in terms of weight and              |
|                    | outside 6 mm MDF panels                          |                      | the supplied fastening elements. If this cannot            |
|                    | Front - inside melamine dark grey                |                      | be guaranteed another method of installation               |
|                    | White matt, Traffic grey: MDF panel,             |                      | needs to be chosen. For example with feet.                 |
|                    | lacquered matt                                   | Colours Body/Front/  | 170 – White matt                                           |
|                    | Blacked oak: oak veneer coated particle          |                      | 627 - Traffic grey                                         |
|                    | board with solid oak frame                       |                      | 628 - Blacked oak                                          |
|                    | White glossy: MDF panel, lacquered               |                      | 631 – White glossy                                         |
|                    | 1 cut out right                                  |                      |                                                            |
|                    | 2 push and pull full extension drawers           | Colours Feet         | 170 – White matt                                           |
| Weight             | 170, 627, 631 – 57,5 kg                          |                      | 631 – White glossy                                         |
|                    | 628 – 54,5 kg                                    |                      |                                                            |
| Accessories excl.  | Feet (2 pieces), white order no. 40607.4         |                      |                                                            |
|                    | Space saving siphon, order no. 89424.0           |                      |                                                            |

## TECHNICAL DRAWINGS / S 1 : 20