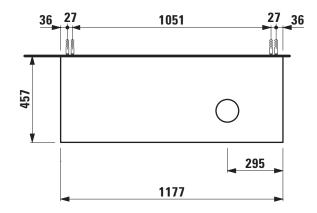

## Drawer element with cut out right 40608.4

| TECHNICAL DA       | TA TA                                            |                      |                                                            |
|--------------------|--------------------------------------------------|----------------------|------------------------------------------------------------|
| Order no.          | 40608.4 / 2 drawers                              | Mounting acc. incl.  | Installation set for furniture, order no. 49114.0, 49301.5 |
| Dimensions (WxHxD) | 1177 x 600 x 457 mm                              |                      |                                                            |
| Matching for       | Washbasin bowl, order no. 81285.2, 81285.3       | Mounting information | The walls installed on must meet the require-              |
| Specification      | Body - inside melamine dark grey particle board, |                      | ments of the furniture in terms of weight and              |
|                    | outside 6 mm MDF panels                          |                      | the supplied fastening elements. If this cannot            |
|                    | Front - inside melamine dark grey                |                      | be guaranteed another method of installation               |
|                    | White matt, Traffic grey: MDF panel,             |                      | needs to be chosen. For example with feet.                 |
|                    | lacquered matt                                   | Colours Body/Front/  | 170 – White matt                                           |
|                    | Blacked oak: oak veneer coated particle          |                      | 627 - Traffic grey                                         |
|                    | board with solid oak frame                       |                      | 628 - Blacked oak                                          |
|                    | White glossy: MDF panel, lacquered               |                      | 631 – White glossy                                         |
|                    | 1 cut out right                                  |                      |                                                            |
|                    | 2 push and pull full extension drawers           | Colours Feet         | 170 – White matt                                           |
| Weight             | 170, 627, 631 – 57,5 kg                          |                      | 631 – White glossy                                         |
|                    | 628 – 54,5 kg                                    |                      |                                                            |
| Accessories excl.  | Feet (2 pieces), white order no. 40607.4         |                      |                                                            |
|                    | Space saving siphon, order no. 89424.0           |                      |                                                            |

## TECHNICAL DRAWINGS / S 1 : 20