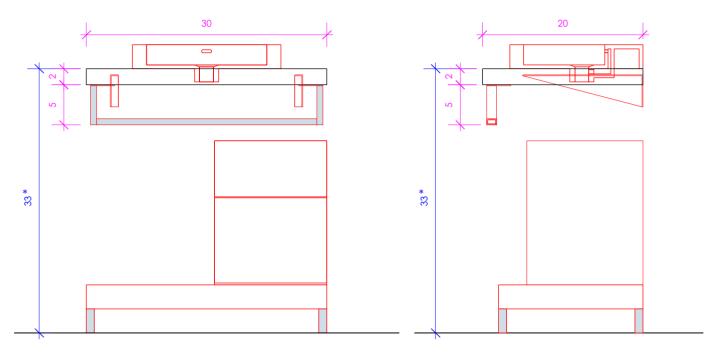

## **PLAZA**

PLA-W-30

SHOWN WITH 5035 PLA-BR-29 PLA-BN-30 PLA-W-14

\* Recommended installation height

## **FEATURES:**

- WOOD COUNTERTOP
- 8443V POLISHED STAINLESS STEEL BRACKET INCLUDED ALTERNATIVE FINISHES FOR BRACKET AVAILABLE
- OPTIONAL PLA-BR-29 TOWEL BAR
- PROUDLY HANDMADE IN THE USA
- MANUFACTURED WITH LOW VOC FINISHES
  AND WOOD FROM RENEWABLE FORESTS