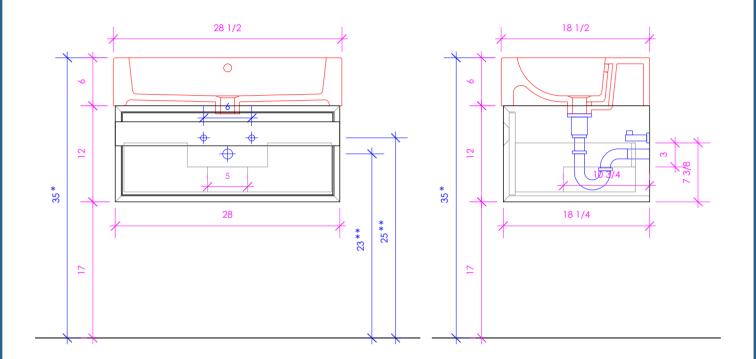

## **LUCE**

LUC-W-29

- \* Recommended installation height
- \*\* Recommended plumbing location

### **FEATURES:**

- WALL MOUNT VANITY
- ONE DRAWER WITH SELF-CLOSE GLIDES
- INTERIOR DRAWER STAINED TO REFLECT EXTERIOR FINISH
- MITER DETAILING ON EDGES AND DRAWER PULL
- USED WITH 5468 SINK (SOLD SEPARATELY)
- PROUDLY HANDMADE IN THE USA
- MANUFACTURED WITH LOW VOC FINISHES AND WOOD FROM RENEWABLE FORESTS