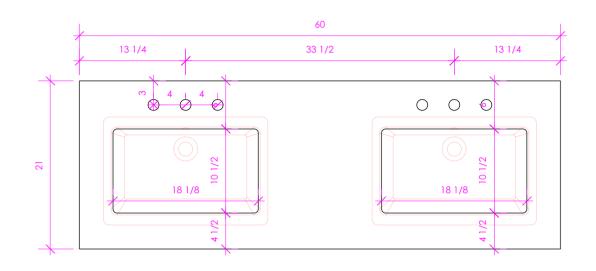

## LACAVA LUNAROSSA

LRS-60T

LACAVA reserves the right to revise any dimension or information on this sheet without notice. Dimensions are nominal and may vary within an industry accepted tolerance of 1/4". Cabinets with 'vanity top' sinks are made to the matching sink and dimensions may vary. LACAVA is not responsible for any cutouts, countertops, or furniture made without the actual product or template. Differences in color, grain, appearance, and texture are inherent in all natural woodwork and should be expected. Variances in these qualities are not deemed manufacturing defects and will not be accepted as valid reasons for return or exchanges. Plumbing specifications are only a guideline and may need alteration based on application.