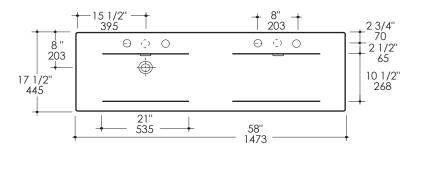

### **Product Specifications:**

Notes:

Drawings provided herein are meant to give the user an idea of the product and are not made to scale. The size in inches is rounded up to the nearest 1/16".

Plumbing specifications are only a guideline and may need to be altered based on the application.

Product specifications are not binding to the manufacturer and can be changed without notice at any time. Please refer to your shipment for product final sizes.

LACAVA is committed to the highest level of customer service. Please feel free to contact us at 1-888-522-2823 (toll free) or by email at info@lacava.com for technical assistance or any general inquiries.