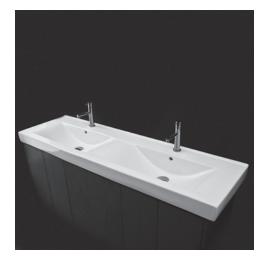

## SPRING Lavatory Item #5171

#### Features:

-Solid surface lavatory with overflow -Vanity top installation -Faucet holes diameter is 1 3/8" -European-size drain recommended(i.e. item #7100-16OF) -Most standard American drains can also be used -Material is heat, stain, scratch, chemical, and impact resistant -Weight: 80 lbs.