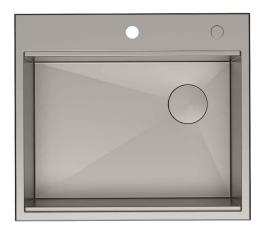

#### **Sink Dimensions**

Overall Dimensions: 25" x 22" Bowl Dimensions: 23" x 16"

Sink Depth: 9"

#### **Features**

- 16 Gauge
- 3.5mm Thick Deck
- Zero Radius Vertical Corners
- 1/4" Radius Corners in the Bowl for Ease of Cleaning
- Pre-drilled Soap Dispenser Hole with Provided Cover
- Top Mount Installation
- Single Bowl Sink
- Required Minimum Cabinet Size: 27"
- · Rear Off-Set Drain
- 3 1/2" Drain Opening
- NoiseDefend Undercoating and Sound Dampening Pads