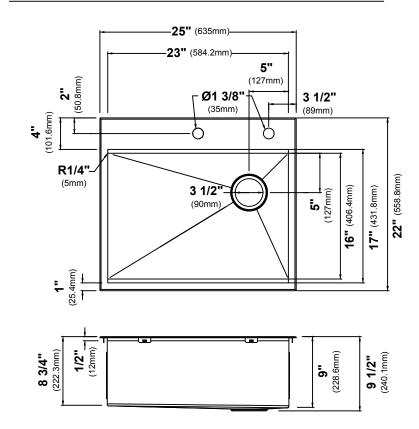

#### **Sink Dimensions**

Overall Dimensions: 25" x 22" Bowl Dimensions: 23" x 16"

Sink Depth: 9"

#### **Features**

- 16 Gauge
- 3.5mm Thick Deck
- Zero Radius Vertical Corners
- 1/4" Radius Corners in the Bowl for Ease of Cleaning
- Pre-drilled Soap Dispenser Hole with Provided Cover
- Top Mount Installation
- Single Bowl Sink
- Required Minimum Cabinet Size: 27"
- · Rear Off-Set Drain
- 3 1/2" Drain Opening
- NoiseDefend Undercoating and Sound Dampening Pads