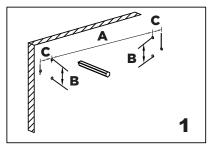

## **GRAB BAR**

AVAILABLE IN: 12"/18"/24"/36"/42" 1379512/9518/9524/9536/9542

A=Plate TOP holes center to center distance B=Plate TOP hole to BOTTOM hole distance C=Plate TOP/BOTTOM holes to MID hole distance

|              | Sizes (Inches/mm) |           |         |
|--------------|-------------------|-----------|---------|
| Product Code | Α                 | В         | C       |
| 2779512      | 11 3/4" /300      | 1 3/4"/45 | 1″/22.5 |
| 2779518      | 17 3/4"/450       | 1 3/4"/45 | 1"/22.5 |
| 2779524      | 23 5/8"/600       | 1 3/4"/45 | 1"/22.5 |
| 2779536      | 35 1/2"/900       | 1 3/4"/45 | 1"/22.5 |
| 2779542      | 42 1/8"/1070      | 1 3/4"/45 | 1"/22.5 |

Fig.1

Mark (on the wall) locations of plugs through mounting plate using a pencil, refer to Fig.1

Drill 3/16" holes, make sure to keep drill level

Insert plugs into drilled holes, using a hammer to tap the plugs in, be careful not to break tile