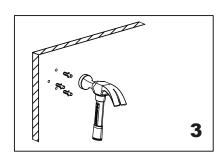

Fig.1

Mark (on the wall) locations of plugs through mounting plate using a pencil, refer to Fig.1

Drill 3/16" holes, make sure to keep drill level

Insert plugs into drilled holes, using a hammer to tap the plugs in, be careful not to break tile