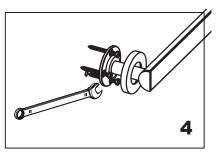

to BOTTOM hole distance C=Plate TOP/BOTTOM holes to MID hole distance

|              | Sizes (Inches/mm) |           |         |
|--------------|-------------------|-----------|---------|
| Product Code | Α                 | В         | C       |
| 2779512      | 11 3/4" /300      | 1 3/4"/45 | 1″/22.5 |
| 2779518      | 17 3/4"/450       | 1 3/4"/45 | 1"/22.5 |
| 2779524      | 23 5/8"/600       | 1 3/4"/45 | 1"/22.5 |
| 2779536      | 35 1/2"/900       | 1 3/4"/45 | 1"/22.5 |
| 2779542      | 42 1/8"/1070      | 1 3/4"/45 | 1"/22.5 |

Fig.1



Mark (on the wall) locations of plugs through mounting plate using a pencil, refer to Fig.1



Drill 3/16" holes, make sure to keep drill level



Insert plugs into drilled holes, using a hammer to tap the plugs in, be careful not to break tile



Driver bolt nut directly into holes



Tighten the cover on the Mounting plate