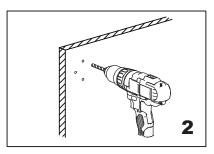

Fig.1

Mark (on the wall) locations of plugs through mounting plate using a pencil, refer to Fig.1

Drill 3/16" holes, make sure to keep drill level

Insert plugs into drilled holes, using a hammer to tap the plugs in, be careful not to break tile