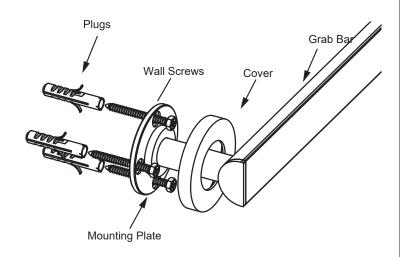

## **GRAB BAR**

AVAILABLE IN: 12"/18"/24"/36"/42" 1379512/9518/9524/9536/9542

A=Plate TOP holes center to center distance B=Plate TOP hole to BOTTOM hole distance C=Plate TOP/BOTTOM holes to MID hole distance

|              | Sizes (Inches/mm) |           |         |
|--------------|-------------------|-----------|---------|
| Product Code | Α                 | В         | C       |
| 2779512      | 11 3/4" /300      | 1 3/4"/45 | 1″/22.5 |
| 2779518      | 17 3/4"/450       | 1 3/4"/45 | 1"/22.5 |
| 2779524      | 23 5/8"/600       | 1 3/4"/45 | 1"/22.5 |
| 2779536      | 35 1/2"/900       | 1 3/4"/45 | 1"/22.5 |
| 2779542      | 42 1/8"/1070      | 1 3/4"/45 | 1"/22.5 |

Fig.1

Mark (on the wall) locations of plugs through mounting plate using a pencil, refer to Fig.1

Drill 3/16" holes, make sure to keep drill level

Insert plugs into drilled holes, using a hammer to tap the plugs in, be careful not to break tile

Driver bolt nut directly into holes

Tighten the cover on the Mounting plate