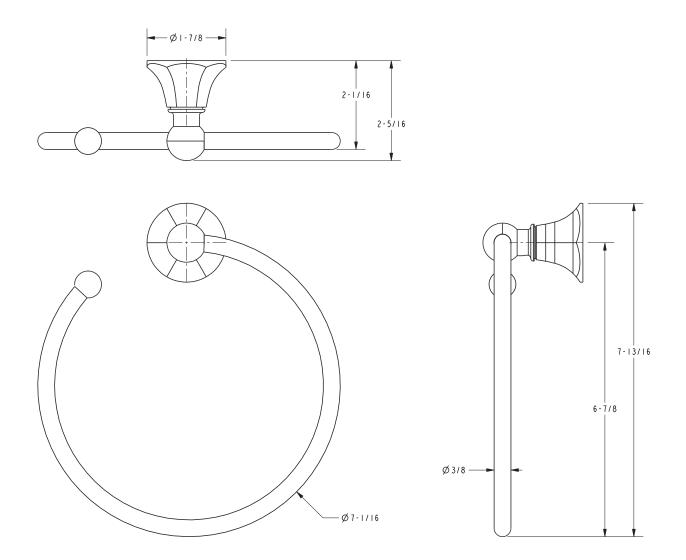

## Product Dimensions (units are in inches)

Empire Open Towel Ring 621 page 2 of 2 spec\_621\_rev\_b 3/15