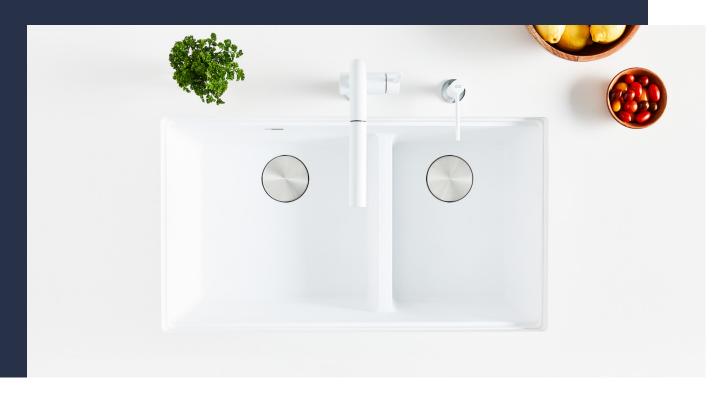

### Low divide, deep capacity

The double bowl allows you to multi-task with ease, while the low divide creates a larger single bowl perfect for cleaning oversized cookware and bakeware. Maris Granite sinks include deep capacity bowls, that can easily fit baking trays, pots and pans to be washed with maximum ease.

## Integrated for balance

With our easy-to-use integrated ledge system, you'll accomplish more with your sink while making the most of your surrounding counter space. Designed to fit custom cutting boards, roller mats, and colanders to keep all your kitchen tasks within reach.