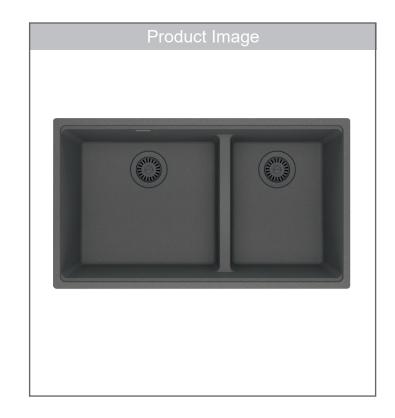

## GRANITE 33" DOUBLE BOWL SINK Model MAG1601812LD

### **AVAILABLE FINISHES**

Champagne MAG1601812LD-CHA 125.0687.001

MAG1601812LD-ONY 125.0687.004

Stone Grey MAG1601812LD-SHG 125.0687.007

Oyster MAG1601812LD-OYS 125.0687.005

Polar White MAG1601812LD-PWT 125.0687.006 Matte Black MAG1601812LD-MBK 125.0687.002