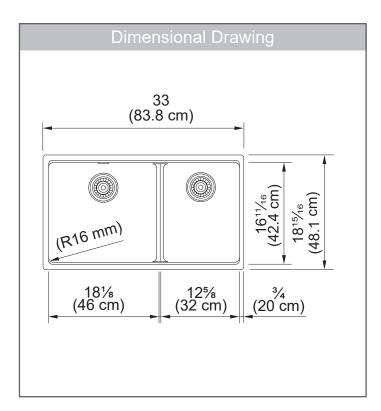

### **TECHNICAL FEATURES**

Overall Sink Size (OD)  $33" \times 18^{15}/_{16}"$ Large Bowl Size (ID)  $18^{1}/_{16}" \times 16^{11}/_{16}"$ Small Bowl Size (ID)  $12^{5}/_{16}" \times 16^{11}/_{16}"$ 

Bowl Depth (ID) 9½"

Corner Radius 16mm

Minimum Cabinet Size 36"

Installation Type Undermount

Weight 42

Warranty Limited Lifetime