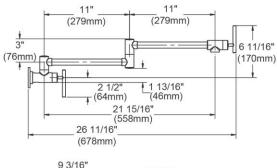

| Mounting Type:          | Wall Mount                       |
|-------------------------|----------------------------------|
| Special Features:       | Solid Brass Construction         |
| Finish:                 | Chrome (CR), Lustrous Steel (LS) |
| Handle Type:            | Lever Handle                     |
| Spout Reach:            | 24"                              |
| Hole Drillings:         | 1                                |
| Material:               | Brass                            |
| Valve Type:             | Ceramic Disc                     |
| Valve Connection:       | 1/2" NPT Female                  |
| Flow Rate:              | 4.0 GPM                          |
| Faucet Hole Size (min): | 1/2"                             |
| Spout Swing Rotation:   | 360°                             |
| Spout Type:             | Pot Filler                       |