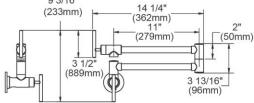

| Mounting Type:          | Wall Mount                       |
|-------------------------|----------------------------------|
| Special Features:       | Solid Brass Construction         |
| Finish:                 | Chrome (CR), Lustrous Steel (LS) |
| Handle Type:            | Lever Handle                     |
| Spout Reach:            | 24"                              |
| Hole Drillings:         | 1                                |
| Material:               | Brass                            |
| Valve Type:             | Ceramic Disc                     |
| Valve Connection:       | 1/2" NPT Female                  |
| Flow Rate:              | 4.0 GPM                          |
| Faucet Hole Size (min): | 1/2"                             |
| Spout Swing Rotation:   | 360°                             |
| Spout Type:             | Pot Filler                       |