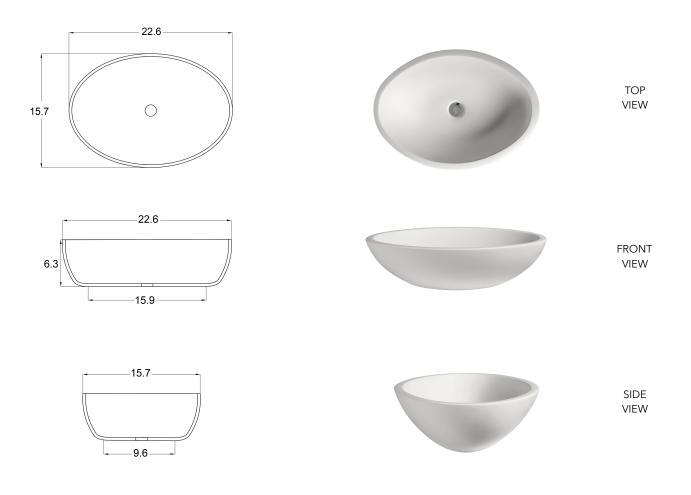

## GRACELYNN Basin DADOquartz®

SPECIFICATIONS

Matte Finish item# 15TW104 Gloss Finish item# 15TG104

**Drain kit required.** contact us.

Suggested Bathtub GRACELYNN, GENEVIEVE & CORDELIA

| <b>Dimensions</b> : | LWH 23" x 16" x 6" |
|---------------------|--------------------|
| Inside Depth :      | 6″                 |
| Edge / Rim width :  | 0.5″               |
| Waste diameter :    | 1.57" (40mm)       |
| Weight :            | 33 lbs             |

| <b>Overflow</b> : | No Overflow included |
|-------------------|----------------------|
| Tap holes :       | None                 |
| Material :        | 100% DADOquartz      |
| Color :           | White                |
| Finish :          | Gloss or Matte       |
| Warranty :        | Lifetime             |