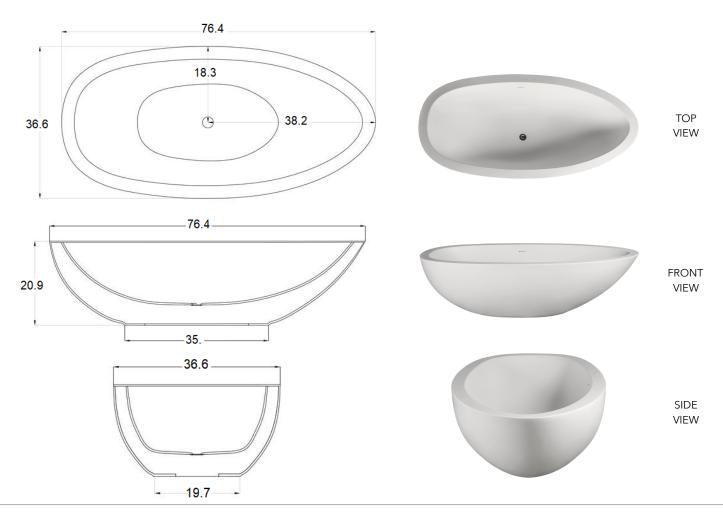

## Recommended Tub Drain for Internal Overflow Chrome finish [11CC500] Matte White finish [11CW500]

Suggested Basin GRACELYNN 15TW104

**Dimensions:** LWH 76" x 37" x 21"

Waste to floor: 4"

Water Capacity: 60 gallons

Edge / Rim width: 3" Waste diameter: 2"

Weight: 220 lbs

**Overflow:** Internal Overflow included

Max Water: 15" to overflow

Material: 100% DADOquartz

Color: White

Finish: Gloss or Matte

Warranty: Lifetime