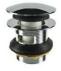

## Recommended Tub Drain for Internal Overflow Chrome finish [11CC500] Matte White finish [11CW500]

Suggested Basin GRACELYNN 15TW104

**Dimensions:** LWH 76" x 37" x 21"

Waste to floor: 4"

Water Capacity: 60 gallons