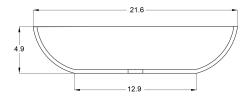

## **SPECIFICATIONS**

Matte Finish item# 15TW100 Gloss Finish item# 15TG100

TOP VIEW

FRONT VIEW

SIDE VIEW

Drain kit required.

contact us.

Suggested Bathtub ASSANA

**Dimensions:** LWH 22" x 14" x 5"

Inside Depth: 4.5" Edge / Rim width: 0.5"

Waste diameter: 1.57" (40mm)

Weight: 22 lbs

Overflow: No Overflow included

Tap holes: None

Material: 100% DADOquartz

Color: White