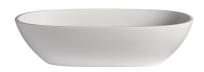

## ASSANA Basin

**DADO** quartz®

**Dimensions:** LWH 22" x 14" x 5"

Inside Depth: 4.5" Edge / Rim width: 0.5"

Waste diameter: 1.57" (40mm)

Weight: 22 lbs

Overflow: No Overflow included

Tap holes: None

Material: 100% DADOquartz

Color: White