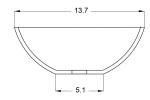

## **SPECIFICATIONS**

Matte Finish item# 15TW100 Gloss Finish item# 15TG100

TOP VIEW

FRONT VIEW

SIDE VIEW

Drain kit required.

contact us.

Suggested Bathtub ASSANA

**Dimensions:** LWH 22" x 14" x 5"

Inside Depth: 4.5" Edge / Rim width: 0.5"

Waste diameter: 1.57" (40mm)

Weight: 22 lbs

Overflow: No Overflow included

Tap holes: None

Material: 100% DADOquartz

Color: White