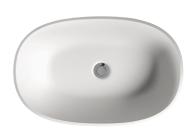

## ASSANA Basin

**DADO** quartz®

**Dimensions:** LWH 22" x 14" x 5"

Inside Depth: 4.5" Edge / Rim width: 0.5"

Waste diameter: 1.57" (40mm)

Weight: 22 lbs

Overflow: No Overflow included

Tap holes: None

Material: 100% DADOquartz

Color: White