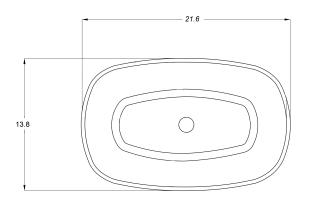

## **SPECIFICATIONS**

Matte Finish item# 15TW100 Gloss Finish item# 15TG100

TOP VIEW

FRONT VIEW

SIDE VIEW

Drain kit required.

contact us.

Suggested Bathtub ASSANA

**Dimensions:** LWH 22" x 14" x 5"

Inside Depth: 4.5" Edge / Rim width: 0.5"

Waste diameter: 1.57" (40mm)

Weight: 22 lbs

Overflow: No Overflow included

Tap holes: None

Material: 100% DADOquartz

Color: White