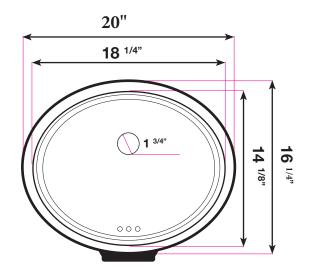

## Dimensions:

| Outside | 20" × 16 <sup>1/4</sup> "                 |
|---------|-------------------------------------------|
| Inside  | 18 <sup>3/4</sup> " × 14 <sup>3/4</sup> " |
| Depth   | 8"                                        |