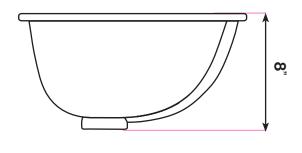

## Dimensions:

| Outside | 20" × 16 <sup>1/4</sup> "                 |
|---------|-------------------------------------------|
| Inside  | 18 <sup>3/4</sup> " × 14 <sup>3/4</sup> " |
| Depth   | 8"                                        |