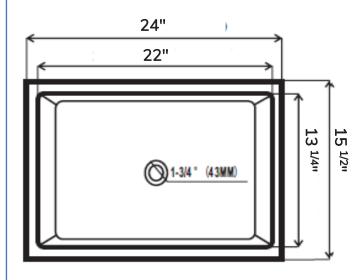

## Dimensions:

| Outside | 24" × 15 1/2"             |
|---------|---------------------------|
| Inside  | 22" × 13 <sup>1/4</sup> " |
| Depth   | 6 <sup>1/2"</sup>         |

ADDRESS: 698 W. 2090 S. Salt Lake City, UT 84119 TEL: 801-746-0418 | FAX: 801-975-1082 EMAIL: sales@chariotwholesale.com