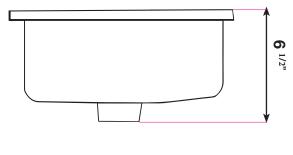

## Dimensions:

| Outside | 24" × 15 1/2"             |
|---------|---------------------------|
| Inside  | 22" × 13 <sup>1/4</sup> " |
| Depth   | 6 <sup>1/2"</sup>         |

ADDRESS: 698 W. 2090 S. Salt Lake City, UT 84119 TEL: 801-746-0418 | FAX: 801-975-1082 EMAIL: sales@chariotwholesale.com