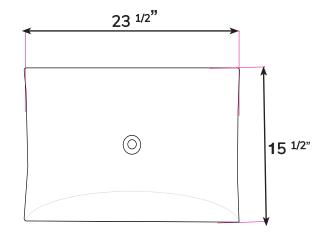

## Dimensions:

| Outside | 23 <b>1/2</b> " × 15 <sup>1/2</sup> " |
|---------|---------------------------------------|
| Inside  |                                       |
| Depth   | 3 <sup>1/2</sup> "                    |