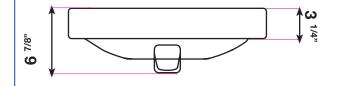

## Dimensions:

| Outside | 23" x 18"          |
|---------|--------------------|
| Inside  |                    |
| Depth   | 6 <sup>7/8</sup> " |

PLUMBING SUPPLY AND DESIGN

ADDRESS: 698 W. 2090 S. Salt Lake City, UT 84119