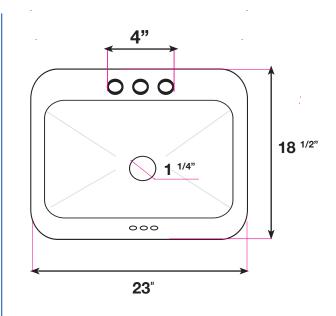

## Dimensions:

| Outside | 23" x 18"          |
|---------|--------------------|
| Inside  |                    |
| Depth   | 6 <sup>7/8</sup> " |

PLUMBING SUPPLY AND DESIGN

ADDRESS: 698 W. 2090 S. Salt Lake City, UT 84119