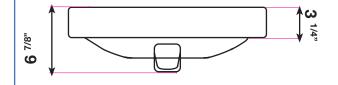

## Dimensions:

| Outside | 23" x 18"          |
|---------|--------------------|
| Inside  |                    |
| Depth   | 6 <sup>7/8</sup> " |

ADDRESS: 698 W. 2090 S. Salt Lake City, UT 84119

TEL: 801-746-0418 | FAX: 801-975-1082