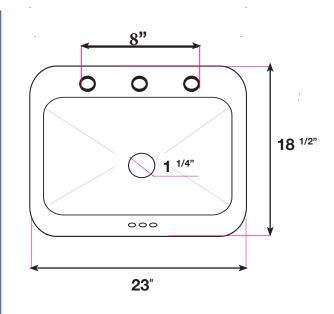

## Dimensions:

| Outside | 23" x 18"          |
|---------|--------------------|
| Inside  |                    |
| Depth   | 6 <sup>7/8</sup> " |

ADDRESS: 698 W. 2090 S. Salt Lake City, UT 84119

TEL: 801-746-0418 | FAX: 801-975-1082