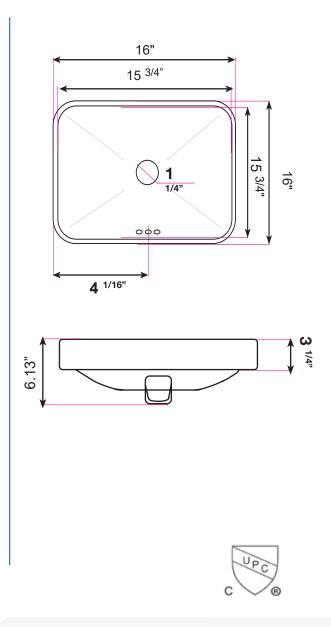

## Dimensions:

| Outside | 16" x 16"       |
|---------|-----------------|
| Inside  | 15.75" x 15.75" |
| Depth   | 6.13"           |

ADDRESS: 698 W. 2090 S. Salt Lake City, UT 84119 TEL: 801-746-0418 | FAX: 801-975-1082 EMAIL: sales@chariotwholesale.com