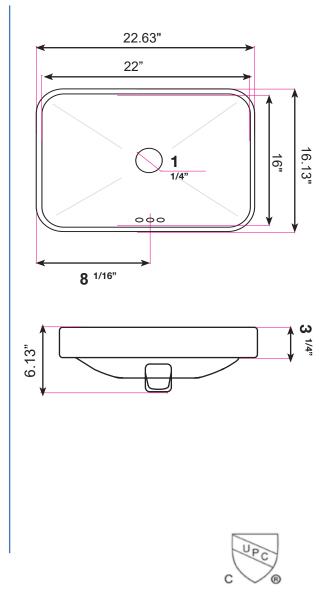

## **Oasis Libra Rectangle**

Our Oasis bathroom sinks are constructed from Vitreous China to ensure long-lasting use. This gorgeous bathroom sink features a universal overflow and pre-drilled center-set drain spacing for easy installation. Rectangle vessel-style sink features a symmetrical, deep basin and round-ed edges in true minimalist fashion

## Dimensions:

| Outside | 22.63" x 16.13" |
|---------|-----------------|
| Inside  | 22" x 16"       |
| Depth   | 6.13"           |

ADDRESS: 698 W. 2090 S. Salt Lake City, UT 84119 TEL: 801-746-0418 | FAX: 801-975-1082 EMAIL: sales@chariotwholesale.com