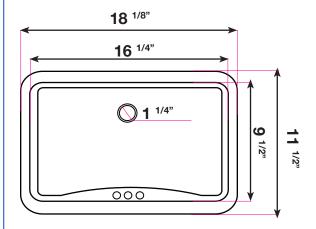

## Dimensions:

| Outside | 18 <sup>1/8</sup> " × 11 <sup>1/2</sup> " |
|---------|-------------------------------------------|
| Inside  | 16 <sup>1/4</sup> " × 9 <sup>1/2</sup> "  |
| Depth   | 6 7/8"                                    |