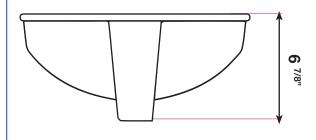

## Dimensions:

| Outside | 18 <sup>1/8</sup> " × 11 <sup>1/2</sup> " |
|---------|-------------------------------------------|
| Inside  | 16 <sup>1/4</sup> " × 9 <sup>1/2</sup> "  |
| Depth   | 6 7/8"                                    |