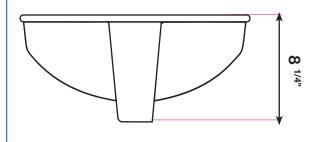

## Dimensions:

| Outside | 20 <sup>3/4</sup> " × 14 <sup>3/8</sup> " |
|---------|-------------------------------------------|
| Inside  | 18 ½" × 12 ½"                             |
| Depth   | 8 1/4"                                    |