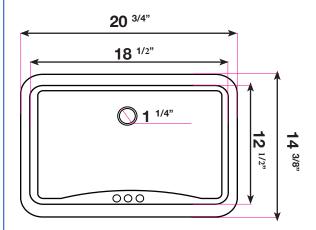

## Dimensions:

| Outside | 20 <sup>3/4</sup> " × 14 <sup>3/8</sup> " |
|---------|-------------------------------------------|
| Inside  | 18 ½" × 12 ½"                             |
| Depth   | 8 1/4"                                    |