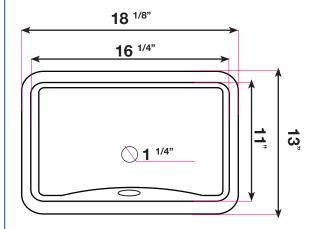

## Dimensions:

| Outside | 18 <sup>1/8</sup> " × 13" |
|---------|---------------------------|
| Inside  | 16 <sup>1/4</sup> " × 11" |
| Depth   | 6 7/8"                    |

ADDRESS: 698 W. 2090 S. Salt Lake City, UT 84119