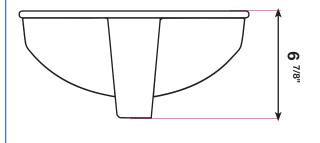

## Dimensions:

| Outside | 18 <sup>1/8</sup> " × 13" |
|---------|---------------------------|
| Inside  | 16 <sup>1/4</sup> " × 11" |
| Depth   | 6 7/8"                    |

ADDRESS: 698 W. 2090 S. Salt Lake City, UT 84119