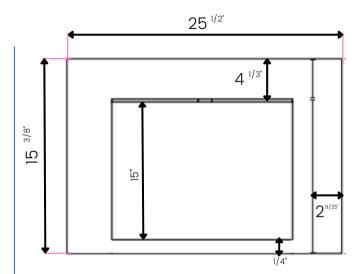

## Dimensions

| Outside | 25 <sup>1/2"</sup> x 15 <sup>3/8"</sup> |
|---------|-----------------------------------------|
| Inside  | 15"                                     |
| Depth   | 2"                                      |
| Height  | 3"                                      |
| Rim     | 1/4"                                    |