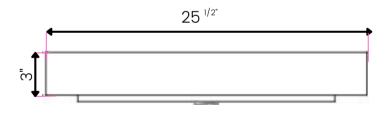

## Dimensions

| Outside | 25 <sup>1/2"</sup> x 15 <sup>3/8"</sup> |
|---------|-----------------------------------------|
| Inside  | 15"                                     |
| Depth   | 2"                                      |
| Height  | 3"                                      |
| Rim     | 1/4"                                    |