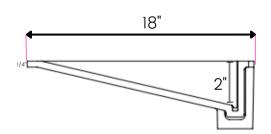

## Dimensions

| Outside | 25 <sup>1/2"</sup> x 15 <sup>3/8"</sup> |
|---------|-----------------------------------------|
| Inside  | 15"                                     |
| Depth   | 2"                                      |
| Height  | 3"                                      |
| Rim     | 1/4"                                    |