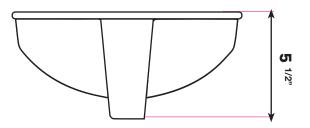

## Dimensions:

| Outside | 23 <sup>5/8</sup> " x 16 <sup>1/2</sup> " |
|---------|-------------------------------------------|
| Inside  | 21 <sup>5/8</sup> " x 13 <sup>1/2</sup> " |
| Depth   | 5 <sup>1/2</sup> "                        |