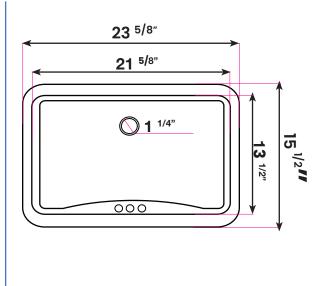

## Dimensions:

| Outside | 23 <sup>5/8</sup> " x 16 <sup>1/2</sup> " |
|---------|-------------------------------------------|
| Inside  | 21 <sup>5/8</sup> " x 13 <sup>1/2</sup> " |
| Depth   | 5 <sup>1/2</sup> "                        |