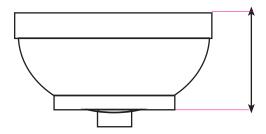

## Dimensions:

| Outside | 17 <sup>1/2</sup> " × 17 <sup>1/2</sup> " |
|---------|-------------------------------------------|
| Inside  | 15 ½" × 15 ½"                             |
| Depth   | 6"                                        |