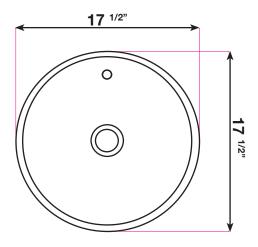

## Dimensions:

| Outside | 17 <sup>1/2</sup> " × 17 <sup>1/2</sup> " |
|---------|-------------------------------------------|
| Inside  | 15 ½" × 15 ½"                             |
| Depth   | 6"                                        |