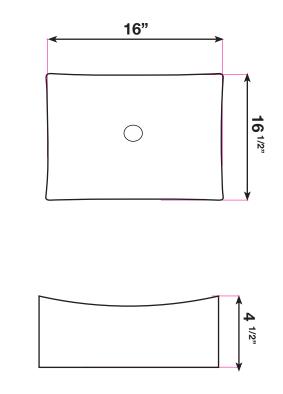

## Features

- S Vitreous China construction for long lasting use
- 😔 Rectangular basin
- No over-flow
- Above-counter Vessel installation
- Available in White

DESIGN TIP: THE CONTOURS OF THE SINK CURVE OUTWARD TO COMPLEMENT THE CURVED DESIGN OF THE INTERIOR BASIN.

## Dimensions:

| Outside |                         |
|---------|-------------------------|
| Inside  | 16 <sup>1/2"</sup> × 16 |
| Depth   | 4 <sup>1/2</sup> "      |

ADDRESS: 698 W. 2090 S. Salt Lake City, UT 84119 TEL: 801-746-0418 | FAX: 801-975-1082 EMAIL: sales@chariotwholesale.com