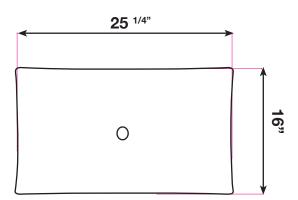

## Dimensions:

| Outside |                           |
|---------|---------------------------|
| Inside  | 25 <sup>1/4</sup> " × 16" |
| Depth   | 4 1/2"                    |

TEL: 801-746-0418 | FAX: 801-975-1082