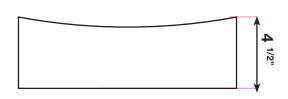

## Dimensions:

| Outside |                           |
|---------|---------------------------|
| Inside  | 25 <sup>1/4</sup> " × 16" |
| Depth   | 4 1/2"                    |

TEL: 801-746-0418 | FAX: 801-975-1082