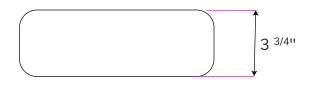

## **Features**

- Vitreous China construction for long lasting use
- Square Basin
- Vessel Sink
- Available in White, Matte Black, Light Grey, Dark Grey

| Outside | 14 <sup>1/2</sup> " × 14 <sup>1/2</sup> " |
|---------|-------------------------------------------|
| Inside  | 14 <sup>1/4</sup> " × 14 <sup>1/4</sup> " |
| Depth   | 3 3/4"                                    |