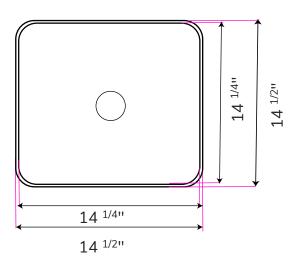

## **Features**

- Vitreous China construction for long lasting use
- Square Basin
- Vessel Sink
- Available in White, Matte Black, Light Grey, Dark Grey

| Outside | 14 <sup>1/2</sup> " × 14 <sup>1/2</sup> " |
|---------|-------------------------------------------|
| Inside  | 14 <sup>1/4</sup> " × 14 <sup>1/4</sup> " |
| Depth   | 3 3/4"                                    |