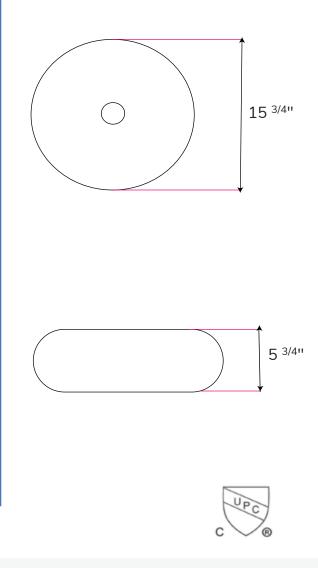

## Features

- Ə Vitreous China construction for long lasting use
- Round Basin
- Vessel Sink
- Available in White

| Outside | 15 <sup>3/4</sup> " x 15 <sup>3/4</sup> " |
|---------|-------------------------------------------|
| Inside  | 15 <sup>5/8</sup> " × 15 <sup>5/8</sup> " |
| Depth   | 3 1/2"                                    |