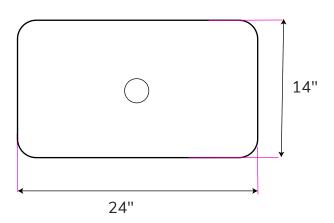

## **Features**

- Vitreous China construction for long lasting use
- Rectanuglar Radial Corner
- Vessel Sink
- Available in White, Matte Black, Light Grey, Dark Grey

| Outside | 24 × 14"                                  |
|---------|-------------------------------------------|
| Inside  | 23 <sup>3/4</sup> " x 13 <sup>7/8</sup> " |
| Depth   | 3 <sup>1/2</sup> "                        |