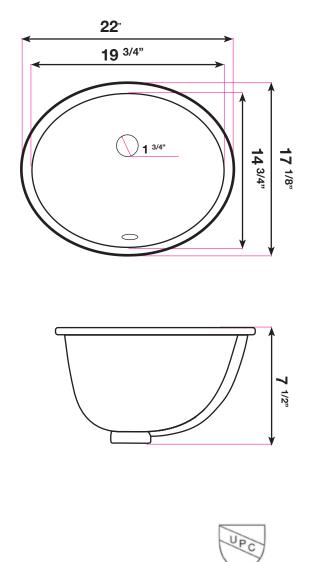

## Dimensions:

| Outside | 22" × 17 <sup>1/8</sup> "                 |
|---------|-------------------------------------------|
| Inside  | 19 <sup>3/4</sup> " × 14 <sup>3/4</sup> " |
| Depth   | 7 <sup>1/2</sup> "                        |