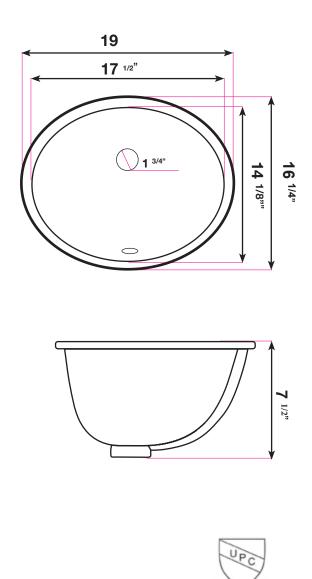

## Dimensions:

| Outside | 19" × 16 <sup>1/4</sup> "                 |
|---------|-------------------------------------------|
| Inside  | 17 <sup>1/2</sup> " × 14 <sup>1/8</sup> " |
| Depth   | 7 <sup>1/2</sup> "                        |