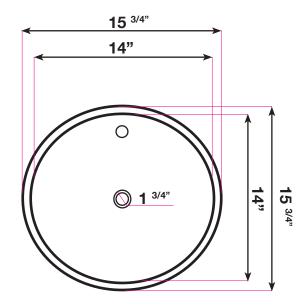

## Dimensions:

| Outside | 15 <sup>3/4</sup> " × 15 <sup>3/4</sup> " |
|---------|-------------------------------------------|
| Inside  | 14" × 14"                                 |
| Depth   | 6 <sup>3/4</sup> "                        |