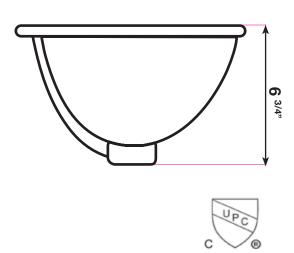

## Dimensions:

| Outside | 15 <sup>3/4</sup> " × 15 <sup>3/4</sup> " |
|---------|-------------------------------------------|
| Inside  | 14" × 14"                                 |
| Depth   | 6 <sup>3/4</sup> "                        |