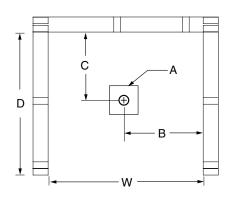

### **DIMENSIONS**

| Specifications                  | inches           |
|---------------------------------|------------------|
| Width: Overall / Net            | 36               |
| Depth: Overall / Net            | 37 1/4 / 36      |
| Height: Overall / Net           | 79 <b>¼</b> / 78 |
| Enclosure Opening               | 32               |
| Skirt Height                    | 6                |
| Drain Rough-In (from Back Wall) | 15 3⁄4           |
| Drain Rough-In (from Side Wall) | 18               |
| Drain: Diameter / Clearance     | 3 1/4 / 3/4      |

### FRAMING DIMENSIONS inches

| Туре   | <b>D</b><br>Depth | <b>W</b><br>Width | H<br>Height | А       | В  | С           |
|--------|-------------------|-------------------|-------------|---------|----|-------------|
| Alcove | 37 1/4            | 36 <b>½</b>       | _           | Box Out | 18 | 15 <b>¾</b> |