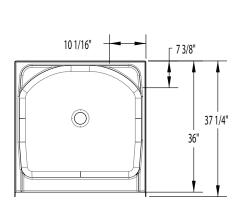

### **DIMENSIONS**

| Specifications                  | inches           |
|---------------------------------|------------------|
| Width: Overall / Net            | 36               |
| Depth: Overall / Net            | 37 1/4 / 36      |
| Height: Overall / Net           | 79 <b>¼</b> / 78 |
| Enclosure Opening               | 32               |
| Skirt Height                    | 6                |
| Drain Rough-In (from Back Wall) | 15 3⁄4           |
| Drain Rough-In (from Side Wall) | 18               |
| Drain: Diameter / Clearance     | 3 1/4 / 3/4      |

### FRAMING DIMENSIONS inches

| Туре   | <b>D</b><br>Depth | <b>W</b><br>Width | H<br>Height | А       | В  | С           |
|--------|-------------------|-------------------|-------------|---------|----|-------------|
| Alcove | 37 1/4            | 36 <b>½</b>       | _           | Box Out | 18 | 15 <b>¾</b> |