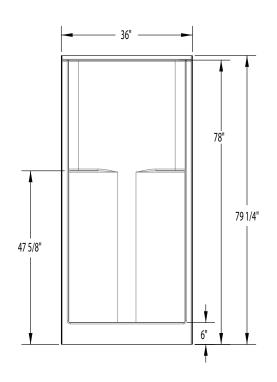

### **DIMENSIONS**

| Specifications                  | inches           |
|---------------------------------|------------------|
| Width: Overall / Net            | 36               |
| Depth: Overall / Net            | 37 1/4 / 36      |
| Height: Overall / Net           | 79 <b>¼</b> / 78 |
| Enclosure Opening               | 32               |
| Skirt Height                    | 6                |
| Drain Rough-In (from Back Wall) | 15 3⁄4           |
| Drain Rough-In (from Side Wall) | 18               |
| Drain: Diameter / Clearance     | 3 1/4 / 3/4      |