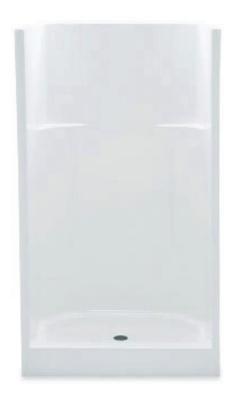

36 x 36 x 78 inches

## **FEATURES**

- Shower stall
- Smooth wall finish
- Molded toiletry shelves
- Unit is ANSI Z124 and IPC compliant, but not UPC compliant for flor space.
  Please check state and local codes for your area.
- Tall version of 1363C
- Slip-resistant textured bottom
- Center drain
- AcrylX<sup>™</sup> applied acrylic surface
- Lifetime limited warranty

# 1363CNT

 $36 \times 36 \times 78$  inches

Rev. 10.04.17

FEATURES Ibs

Dimensional Tolerance ± 96". Dimensions needed for site preparation should be measured from the unit. Aquatic assumes no responsibility for preparatory work.