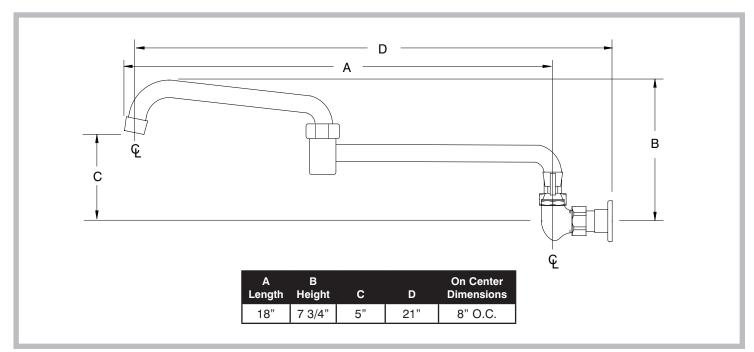

## **DIMENSIONS and SPECIFICATIONS**

Customer Service Available To Assist You 1-800-645-3166 8:30 am - 7:00 pm E.S.T.

For Orders & Customer Service:

Email: customer@advancetabco.com or Fax: 631-242-6900

For Smart Fabrication™ Quotes: